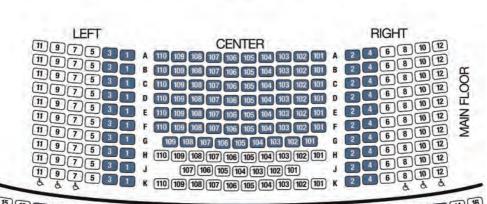

## SUBSCRIPTION HAS ITS BENEFITS

SUBSCRIBER SAVINGS

Discounted admission! Subscribers save **money off** the single ticket price.

BEST SEATS In the house

Subscribers get priority seating\* and seat ownership, renewable from year to year.

Can't make your show day? Subscribers may exchange performance days free of charge.

\*Subscribers who are also Old School Square members will be seated first.

REGULAR

\$270 / 5 shows \$216 / 4 shows

PREMIUM

\$320 / 5 shows \$256 / 4 shows

15 13 11 9

1197531

6 8 10 12