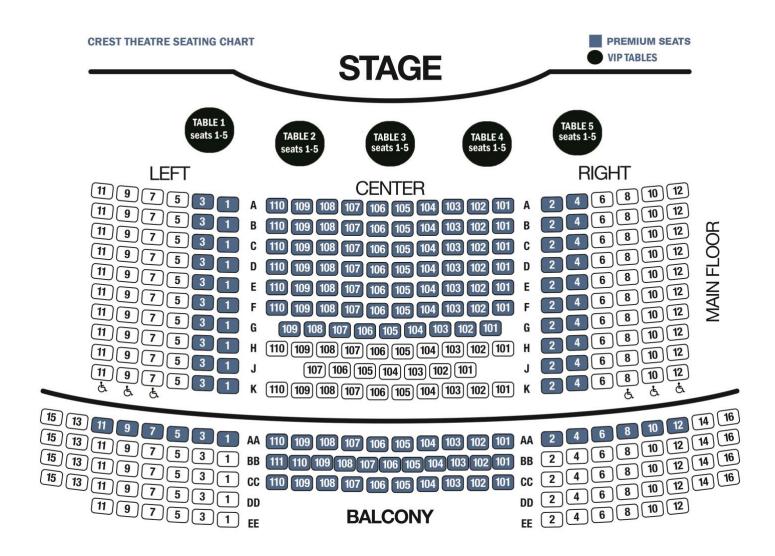

## SUBSCRIPTION HAS ITS BENEFITS

SUBSCRIBER SAVINGS

Discounted admission! Subscribers save **money off** the single ticket price.

BEST SEATS In the house

Subscribers get priority seating\* and seat ownership, renewable from year to year.

QUICK CHANGES

Can't make your show day? Subscribers may exchange performance days free of charge.

REGULAR \$285

PREMUM \$360\*\*

**VIP TARI F** \$435\*

\*\* Includes post-show reception with performers; Stage-side VIP Table seating includes 1 drink + table service.

## Blue Premium seating includes a Reception with the Artist after the show. Black VIP Table seating includes one drink, table service, plus the Reception.

## SUBSCRIPTION PRICING PER PERSON, INCLUDES \$3 PER TICKET SUBSCRIPTION DISCOUNT ~ Regular \$ 285 | Premium \$ 360 | VIP Table \$ 435

There are NO refunds. See Exchange Policy enclosed. All seating is subject to the discretion of the Box Office.